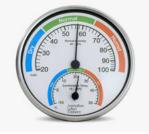

#### **Size** 290 x 70 x 30mm

**AST Hygrometer** 

Measures the humidity levels within the environment.

Size 129mm diameter