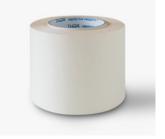

#### Low Tack Tape

Designed to protect the surface of the floor in conjunction with SelectGuard.

**Size** 100mm(W) x 91m(L)