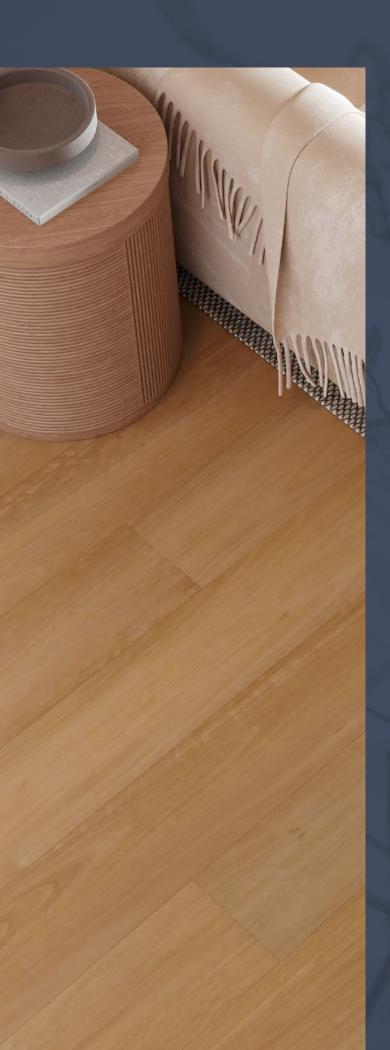

# Orchestrating comfort with design

Vinyl plank flooring

A perfect harmony of versatility and style

> Colour: Harvest Blackbutt

Introducing Symphony Vinyl Plank, a high-quality flooring solution designed to capture the essence of Australian living with comfort, durability, and design.

In a variety of iconic Australian species and designer European Oak colours, this collection offers a versatile range to suit any interiors.