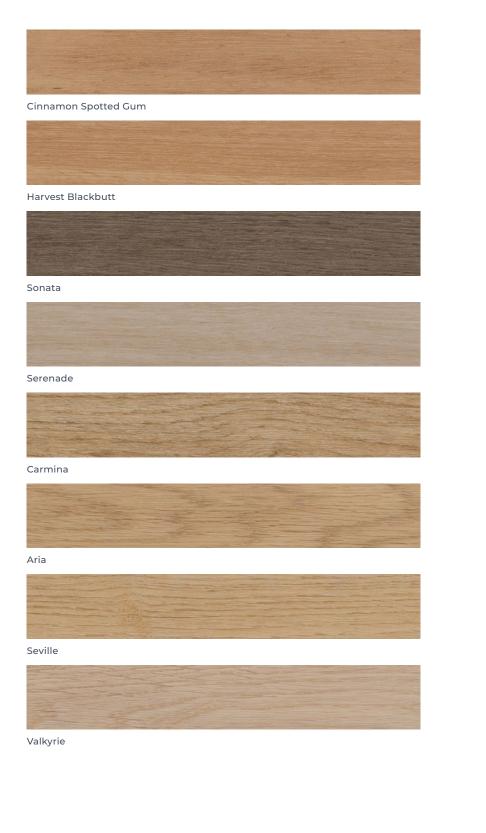

## The 4.5mm Collection

This collection not only offers a quiet and soft feel underfoot but also features a 229mm width and a square edge design that ensures a seamless finish.

Showcasing a palette of colours that perfectly capture the natural beauty of timber floors, the Symphony Vinyl Plank 4.5mm collection combines comfort and style effortlessly.

#### **Board Specifications**

- 1524mm x 229mm x 4.5mm
- 8 planks / 2.79m² per pack
- Square edge
- Embossed matte finish
- Fibreglass stability layer
- 0.5mm commercial wear layer