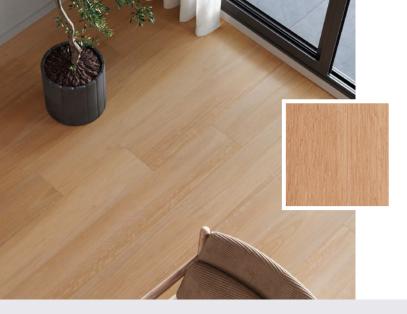

### Feature colour: Manuka Blackbutt (2.5mm)

Drawing inspiration from Australia's stunning east coast, the warm honey hues of Manuka Blackbutt complement both contemporary and traditional interior styles.

Introducing Symphony Vinyl Plank, a high-quality flooring solution designed to capture the essence of Australian living with comfort, durability, and design.

In a variety of iconic Australian species and designer European Oak colours, this collection offers a versatile range to suit any interiors.