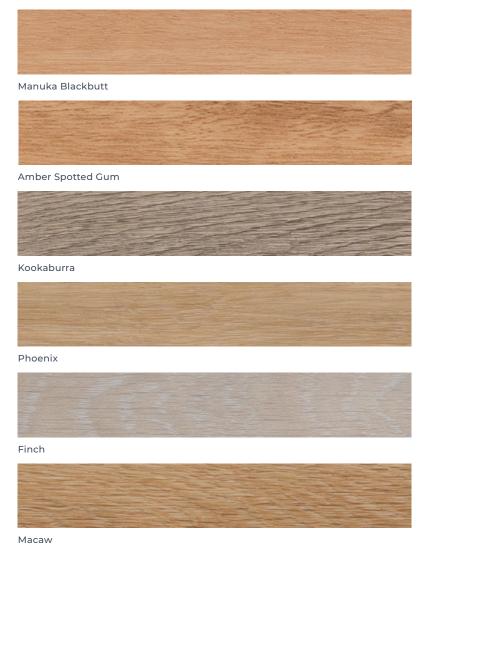

## The 2.5mm Collection

The perfect flooring choice for a stylish look, every board in our 2.5mm collection beautifully showcases the natural timber grain patterns of this versatile flooring.

Featuring a 0.5mm wear layer, it is specifically crafted to withstand high traffic areas, ensuring durability without compromising on aesthetics.

#### **Board Specifications**

1219mm x 178mm x 2.5mm

18 planks / 3.91m² per pack

Square edge

Embossed matte finish

0.5mm commercial wear layer