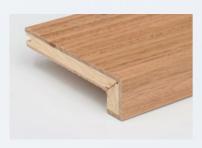

#### **Custom Made Stair Nosing**

Designed to match the flooring used for your staircase, our stair nosing is made to suite your unique specifications. Available in all matching colours.