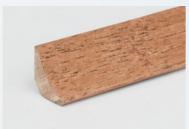

#### Scotia (2400mm x 16mm x 16mm)

Available across our entire collection, our matching timber scotia allows you to finish your room seamlessly. Available in all matching colours.