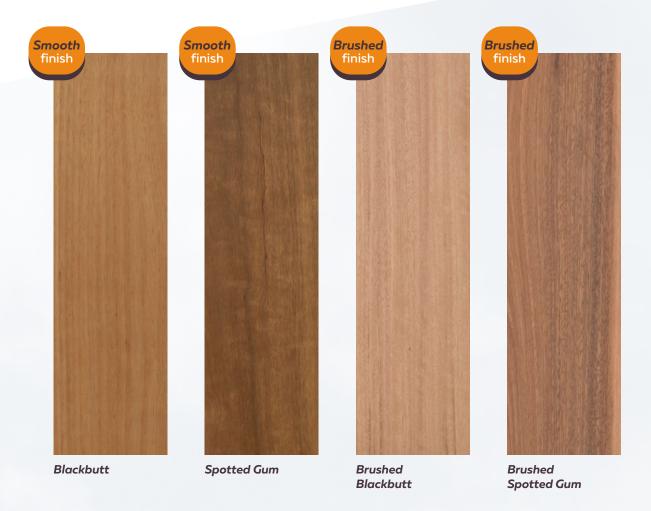

Using select grade timber, our Regency Eco-Smart Range showcases a natural, clean and contemporary look for your entire floor.

Available in both a Wire Brush and Smooth Finish in two popular Australian species, Spotted Gum and Blackbutt. This versatile flooring range is a favourite for both practicality and beauty, creating a timeless foundation for any interior.