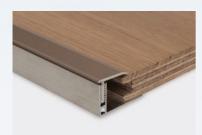

#### **Trims**

**C-Channel** - 3400 x 22 x 12-15mm

(Available in Black, Champagne, Silver, & other Woodgrain Colours)

**H-Channel** - 3400 x 38 x 12-15mm

(Available in Black, Champagne, Silver, & other Woodgrain Colours)