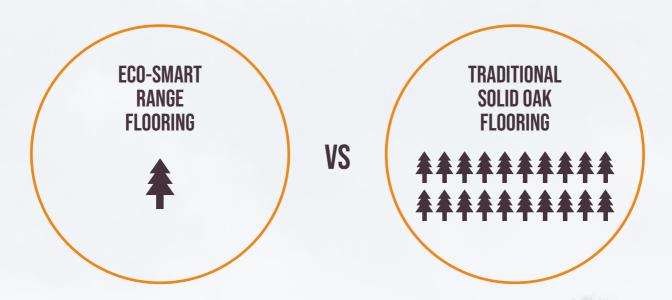

# REGENCY ECO-SMART FLOORING IS YOUR ENVIRONMENTALLY SUSTAINABLE CHOICE

At Australian Select Timbers we take pride in our commitment to the environment.

Regency Eco-Smart Range uses up to **95% less hardwood** in the top veneer when compared to solid timber flooring, significantly reducing waste. We are proud to contribute positive change to the flooring industry by reducing our impact on the environment by selecting only certified and forestry managed plantation timbers.