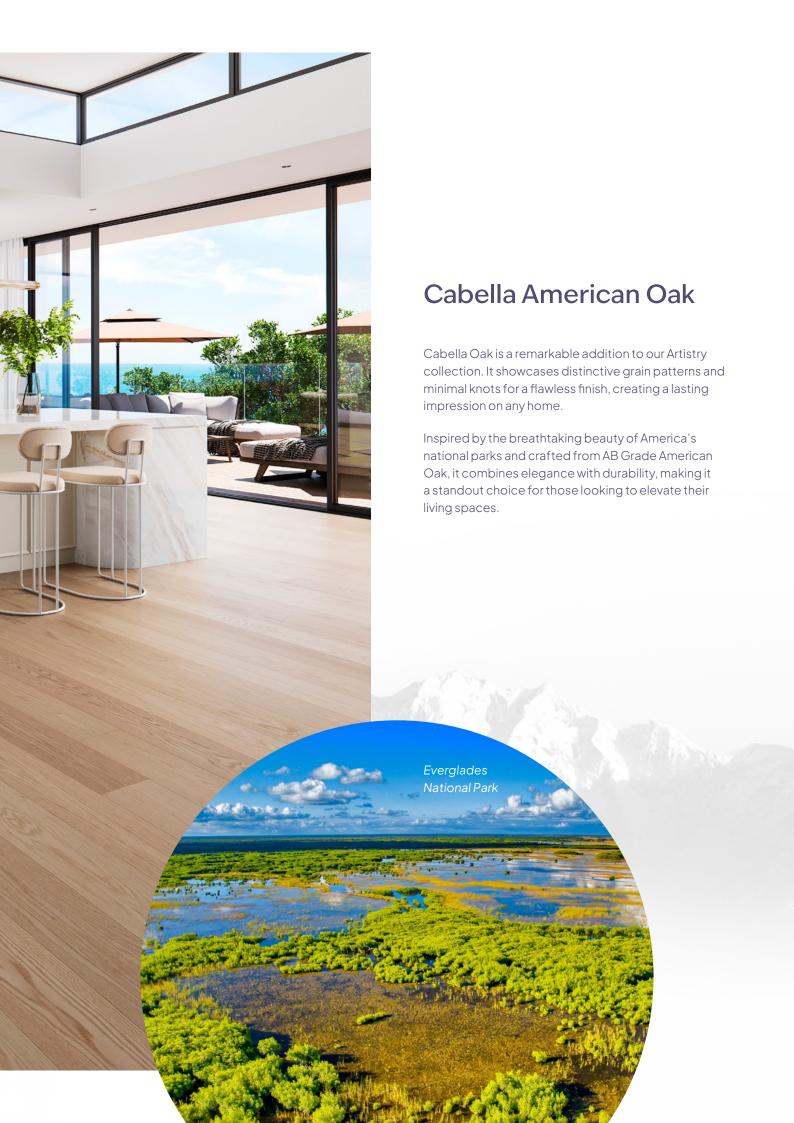

## **Colours**

The Cabella Oak collection has been beautifully crafted from some of the finest oak that America has to offer. This stunning range has been created to provide a fresh foundation for your home's design and decor, fitting any contemporary space.

Cabella offers six refined, neutral colours that range from the cool tones of Acadia to the warm hues reminiscent of Arches in Devils Garden, Utah.