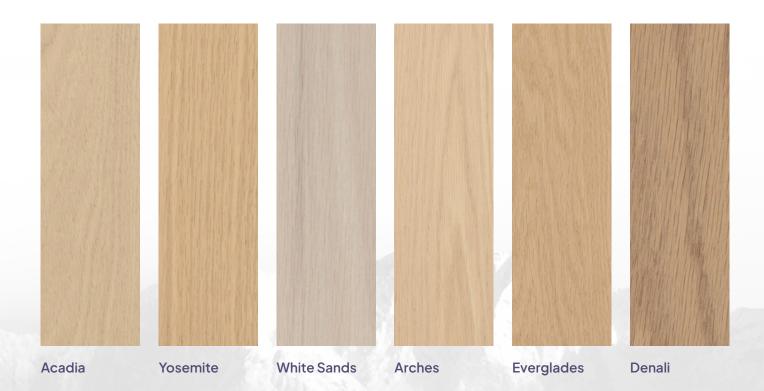

## **Colours**

The Cabella Oak collection has been beautifully crafted from some of the finest oak that America has to offer. This stunning range has been created to provide a fresh foundation for your home's design and decor, fitting any contemporary space.

Cabella offers six refined, neutral colours that range from the cool tones of Acadia to the warm hues reminiscent of Arches in Devils Garden, Utah.