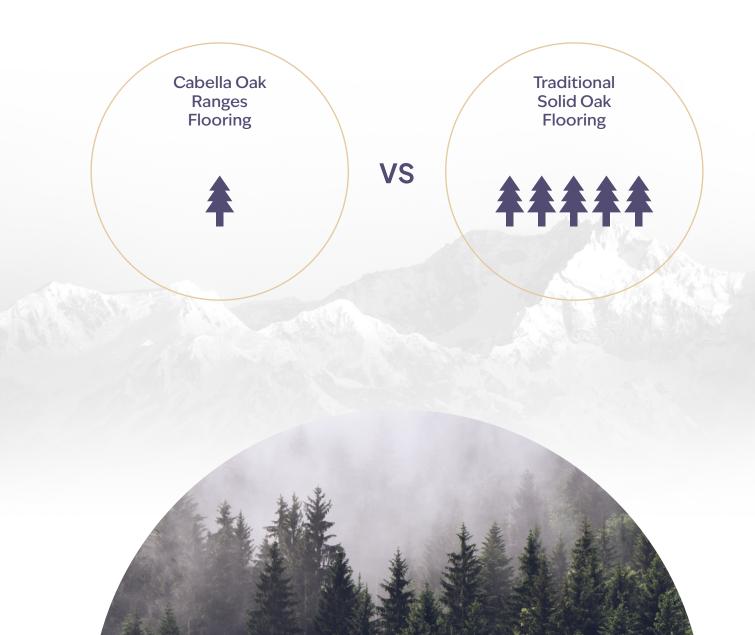

# Cabella Oak is your environmentally sustainable choice

Cabella Oak uses 80% less hardwood in the top veneer when compared to a traditional solid hardwood floor. We are proud to contribute positive change to the flooring industry by reducing our impact on the environment by selecting only certified and forestry managed plantation timbers.