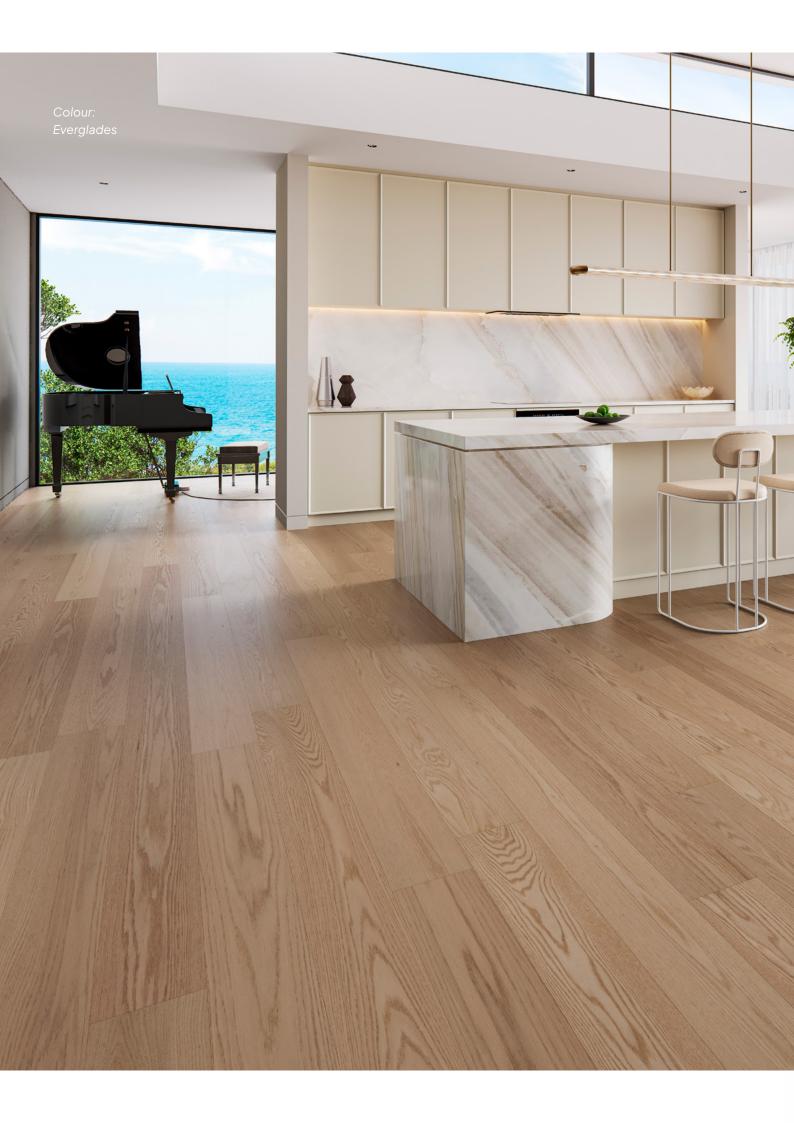

## **Colours**

The Cabella Oak collection has been beautifully crafted from some of the finest oak that America has to offer. This stunning range has been created to provide a fresh foundation for your home's design and decor, fitting any contemporary space.

Cabella offers six refined, neutral colours that range from the cool tones of Acadia to the warm hues reminiscent of Arches in Devils Garden, Utah.