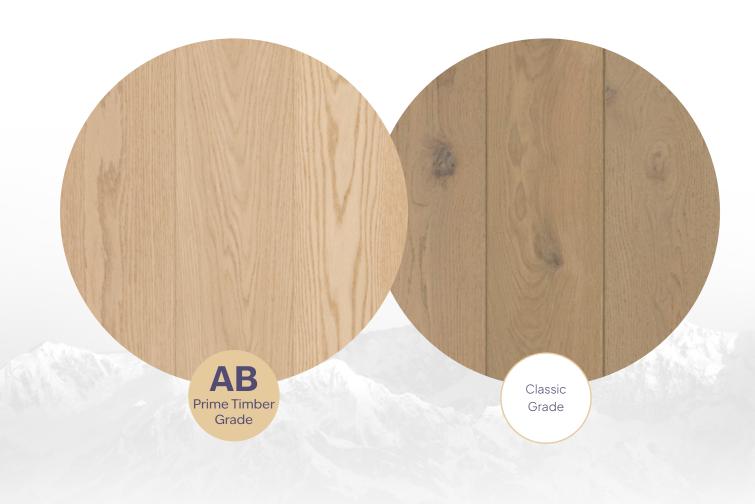

### Cabella Oak AB Prime Grade

Cabella Oak's AB Prime Grade veneers feature a clean, minimalist appearance that beautifully enhances modern interiors. Hand-selected for superior quality, Cabella Oak offers a flawless and high-end finish, perfect for any contemporary space.

In contrast, Classic Grade timbers showcase their character through knots, gum veins and natural imperfections. While both grades bring their own charm, AB Prime Grade elevates any space with its refined appearance, showcasing the natural beauty of American Oak.