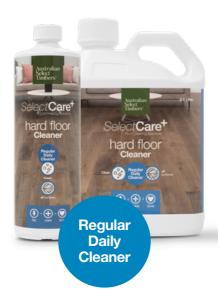

#### **Hard Floor Cleaner**

SelectCare+ Hard Floor Cleaner is a water based and ecological cleaning product designed to cut through grease and grime on all types of floors including timber (excluding oil finished), laminate, vinyl, hybrid floors and even tiles. Recommended for regular floor cleaning. To be used in conjunction with SelectCare+ Spray Mop.