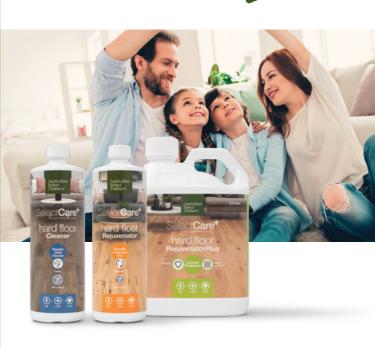

# Taking care of your floor has never been easier.

#### **Hard Floor Cleaner**

SelectCare+ Hard Floor Cleaner is a water based and ecological cleaning product designed to cut through grease and grime on all types of floors including timber (excluding oil finished), laminate, vinyl, hybrid floors and even tiles. Recommended for regular floor cleaning. To be used in conjunction with SelectCare+ Spray Mop.

## **Hard Floor Rejuvenator**

SelectCare+ Rejuvenator is a water-based product used to remove layers of polish on varnished and lacquered floors that may have become worn or tired over time. It also can be used as degreaser to remove stubborn stains and marks from timber floors.

### Hard Floor Rejuvenator Plus

SelectCare+ RejuvenatorPlus is a universal maintenance product providing a protective layer for all matte varnished or lacquered floors. It can be used on all hard floors including timber, laminate, bamboo, vinyl and hybrid floors.