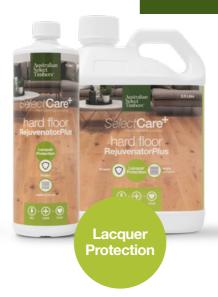

### Hard Floor Rejuvenator Plus

SelectCare+ RejuvenatorPlus is a universal maintenance product providing a protective layer for all matte varnished or lacquered floors. It can be used on all hard floors including timber, laminate, bamboo, vinyl and hybrid floors.

SelectCare+ RejuvenatorPlus is designed to provide a protective coating after deep cleaning your floors with SelectCare+ Rejuvenator. This two-step process will maintain the original look of the floor without the expense of sanding or buffing.

For periodic maintenance. (After use of *SelectCare+Rejuvenator*).