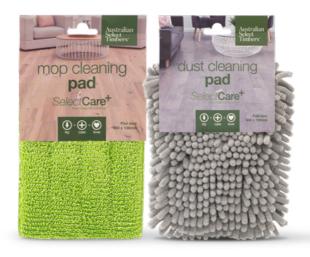

## **Mop and Dust Cleaning Pads**

Both the mop pad and dust cleaning pads are suitable for use with AST SelectCare+ Spray mop system.

Suitable for all types of hard floors including timber, ceramic, laminate and vinyl floors.

Premium microfibre pads used to remove dirt and scuff marks.