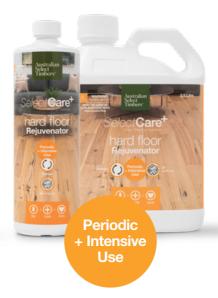

## **Hard Floor Rejuvenator**

SelectCare+ Rejuvenator is a water-based product used to remove layers of polish on varnished and lacquered floors that may have become worn or tired over time. It also can be used as degreaser to remove stubborn stains and marks from timber floors.

This product is a two-step process to be used in conjunction with our *SelectCare+ RejuvenatorPlus* to restore the floors protective coating after it has been cleaned with *SelectCare+ Rejuvenator*.

Australian Select Timbers<sup>®</sup>