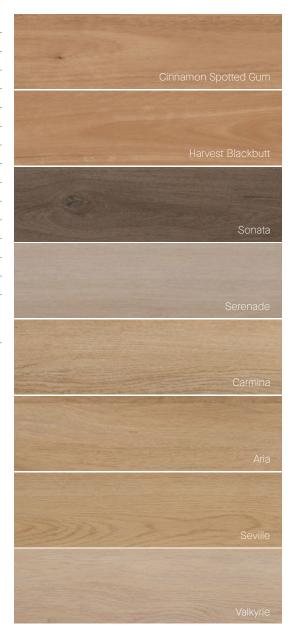

|
| Pack Weight          | 20kg                                                                                                     |
| Pack Info            | 8 Planks per pack – All full lengths                                                                     |
| Pallet Packs         | 60                                                                                                       |
| Application          | Residential & Commercial                                                                                 |
| Environmental Rating | Α+                                                                                                       |
| Maintenance          | As per Australian Select Timbers - Symphony Vinyl Plank's care & maintenance instructions - please refer |



# **Technical Data Sheet**

### 4.5mm Symphony Vinyl Plank

### Installation

| Floated directly on subfloor | No   |
|------------------------------|------|
| Fully Bonded                 | Yes  |
| Nailed                       | No   |
| Floated on underlay          | No   |
| Over Heated Slab*            | Yes* |

<sup>\*</sup>Please refer to our Installation Instructions and Heated Slab Installation Instructions for more information on our website. For commercial or multi-residential installations, if any additional underlay is required, a formal letter of authorisation from the manufacturer must be obtained prior to the installation.

### **Test Results & Certificates**

| Wet Slip Test                 | AS 4586:2013                        |
|-------------------------------|--------